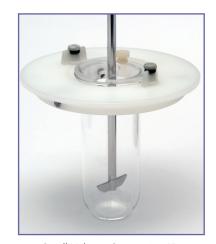

# INTERCHANGEABLE PADDLES & BASKETS

Interchangeable mini stirring elements allow the shaft to remain in place for a quick changeover between paddles and baskets.

#### FLEXIBILITY BY DESIGN

Ability to run mini versions of paddles, baskets, intrinsic, and ointment cell applications provides unmatched versatility for the laboratory.