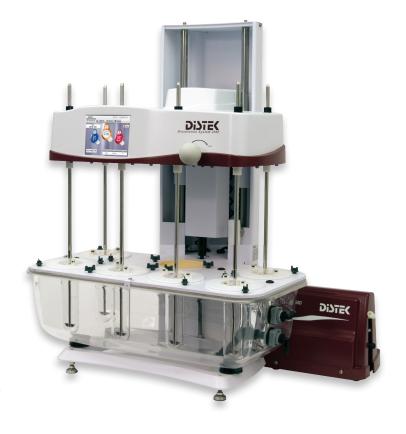

Model 2500 with Small Volume Paddle

Small Volume Conversion Kit

Model 2500 with Small Volume Basket